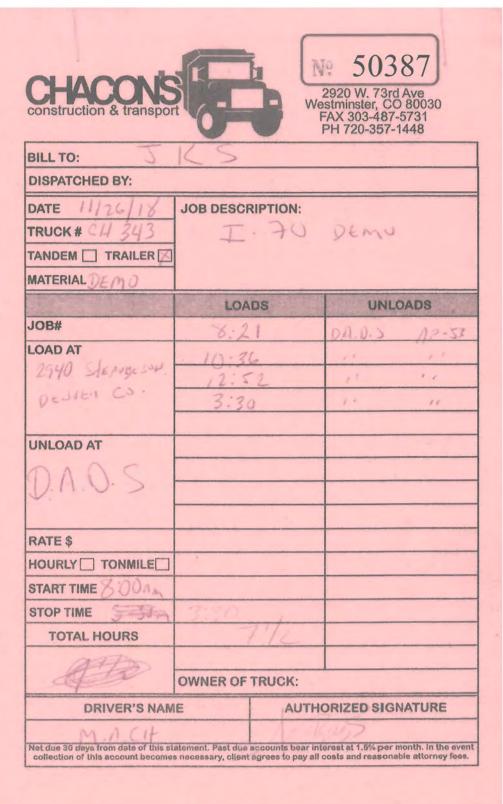

| ORIZED SIGNATURE                                                          |
| Tuda (1                                                            | 1/2 / 1/                                                                           | WRUS                                                                      |
| Net due 30 days from date of this collection of this account becom | statement. Past due accounts bear inte<br>es necessary, client agrees to pay all c | erest at 1.5% per month. In the event costs and reasonable attorney fees. |
|                                                                    | 1                                                                                  |                                                                           |





F



2920 W. 73rd Ave Westminster, CO 80030 FAX 303-487-5731 PH 720-357-1448

| BILL TO:                                                                  | T                                            | 1.                                        |                                                                              |
|---------------------------------------------------------------------------|----------------------------------------------|-------------------------------------------|------------------------------------------------------------------------------|
| DISPATCHED BY:                                                            | - cho                                        | in the t                                  | 5