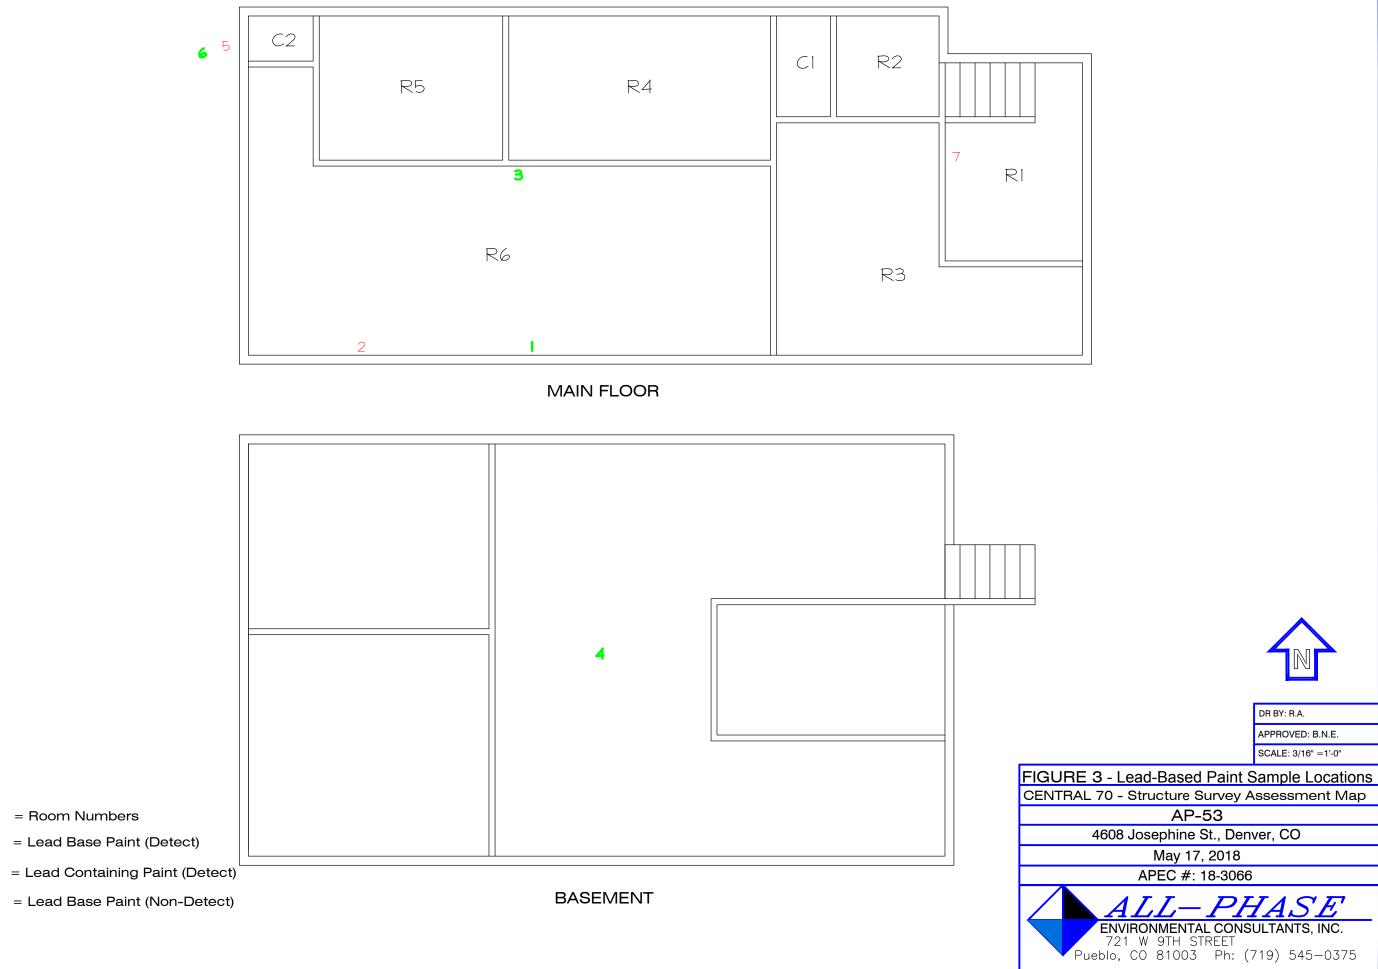

e 3-2
 Summary of Paint Chip Analysis for Lead

Table 3-3 Summary of Regulated Building Materials

| Room     | Material               | Location      | Quantity<br>Fixture/Bulbs each |
|----------|------------------------|---------------|--------------------------------|
| Room I   | Electrical Meter/Panel | West Wall     | I                              |
| Exterior | Gas main               | Northwest End | I                              |
| Basement | HVAC/Furnace           | Basement      | I                              |

# **Figures**

| Figure 1 | Site Location                     |
|----------|-----------------------------------|
| Figure 2 | Asbestos Bulk Sample Locations    |
| Figure 3 | Lead-Based Paint Sample Locations |
| Figure 4 | Regulated Building Materials      |







RI













Colorado Department of Public Health and Environment

# ASBESTOS CERTIFICATION\*

This certifies that

# Logan Greenfield

# **Certification No.: 20715**

has met the requirements of 25-7-507, C.R.S. and Air Quality Control Commission Regulation No. 8, Part B, and is hereby certified by the state of Colorado in the following discipline:

# **Building Inspector\***

Issued: October 18, 2017

Expires: October 18, 2018

\* This certificate is valid only with the possession of a current Division-approved training course certification in the discipline specified above.

Authorized APCD Representative

SEAL



Colorado Department of Public Health and Environment

## ASBESTOS CERTIFICATION\*

This certifies that

## Logan Greenfield

## **Certification No.: 20715**

has met the