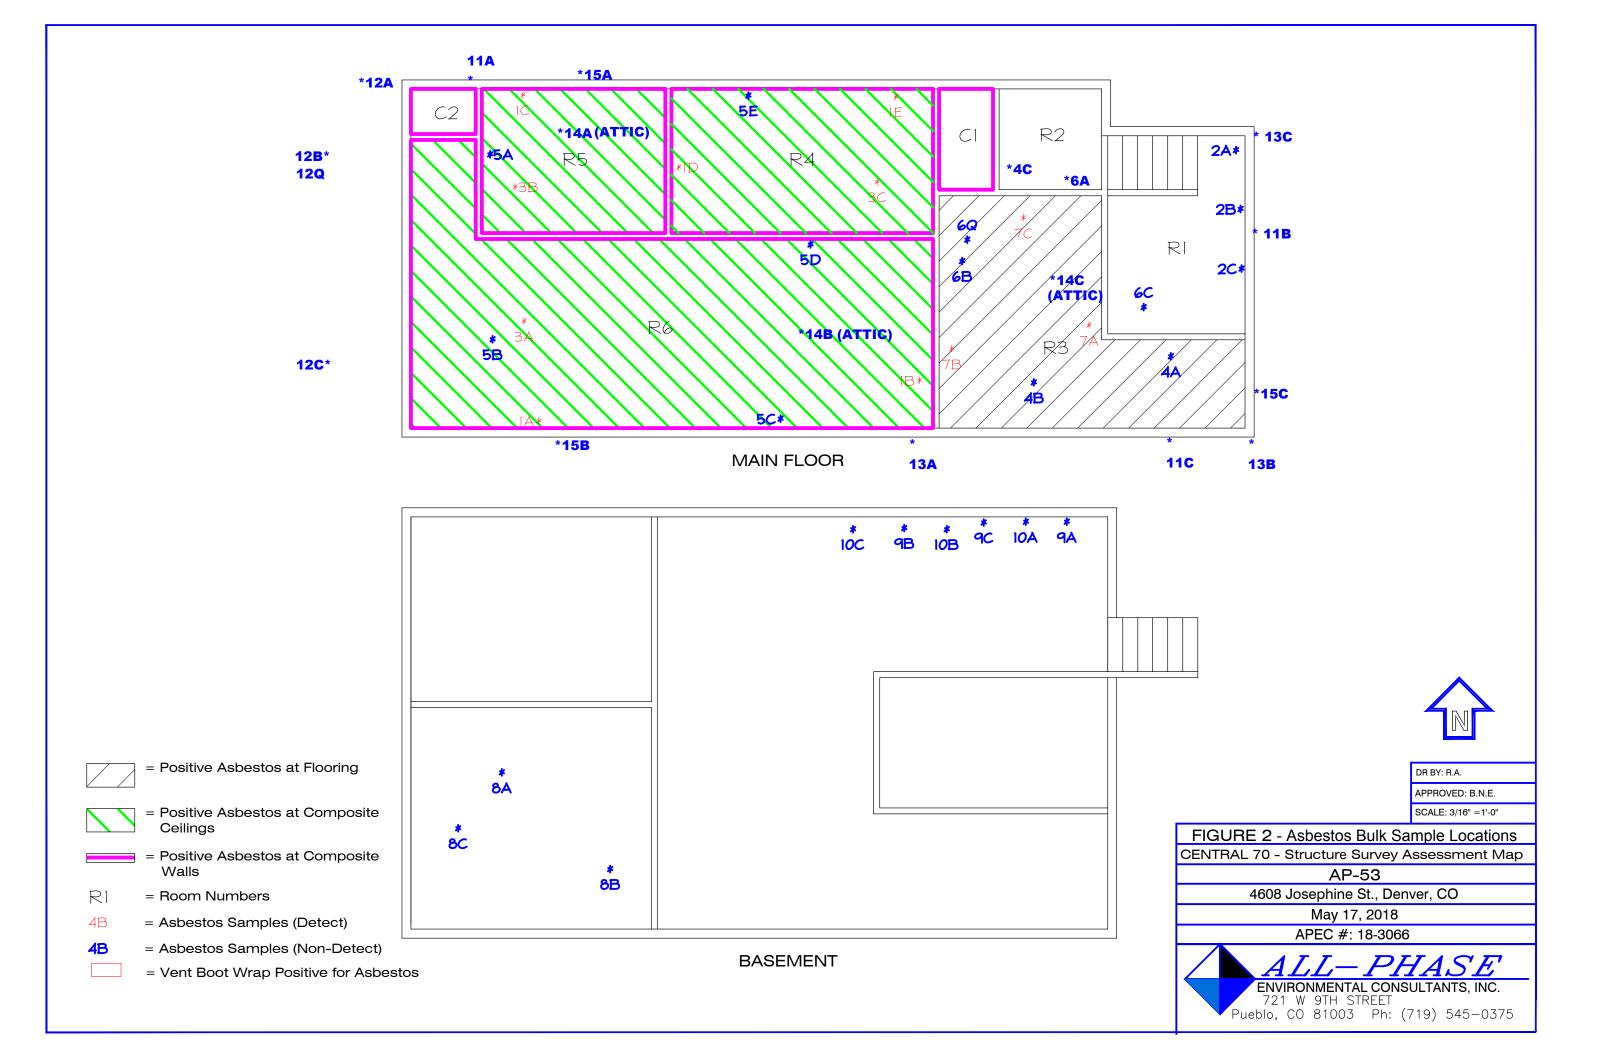

ble 3-2
 Summary of Paint Chip Analysis for Lead

Table 3-3 Summary of Regulated Building Materials

| Room     | Material               | Location      | Quantity<br>Fixture/Bulbs each |
|----------|------------------------|---------------|--------------------------------|
| Room I   | Electrical Meter/Panel | West Wall     | I                              |
| Exterior | Gas main               | Northwest End | I                              |
| Basement | HVAC/Furnace           | Basement      | I                              |

# **Figures**

| Figure 1 | Site Location                     |
|----------|-----------------------------------|
| Figure 2 | Asbestos Bulk Sample Locations    |
| Figure 3 | Lead-Based Paint Sample Locations |
| Figure 4 | Regulated Building Materials      |







RI













Colorado Department of Public Health and Environment

# ASBESTOS CERTIFICATION\*

This certifies that

# Logan Greenfield

# **Certification No.: 20715**

has met the requirements of 25-7-507, C.R.S. and Air Quality Control Commission Regulation No. 8, Part B, and is hereby certified by the state of Colorado in the following discipline:

# **Building Inspector\***

Issued: October 18, 2017

Expires: October 18, 2018

\* This certificate is valid only with the possession of a current Division-approved training course certification in the discipline specified above.

Authorized APCD Representative

SEAL



Colorado Department of Public Health and Environment

## ASBESTOS CERTIFICATION\*

This certifies that

## Logan Greenfield

## **Certification No.: 20715**

has met th