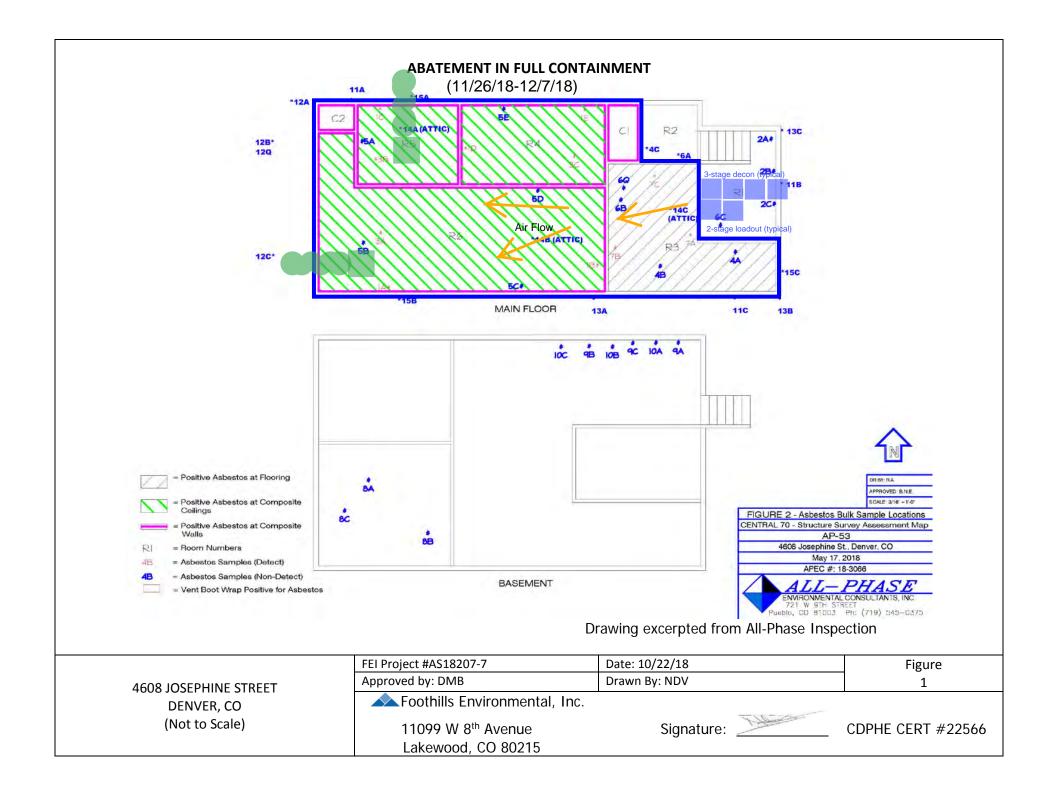

view port and two chamber waste loadout. All work will be in accordance with Colorado Regulation #8 Part B. The full conatinment will be inspected and cleared by a State Certified AMS. claw, crow bar and chisels) the material will be kept wet (1500 psi airless sprayer with amended water) The full containment will employ negative air pressure greater than -0.02cw, a fully functional decon, 1'x1' This Phase 12 project will consist in removal and disposal of 1745 SF of TDW and 200 SF of VAT with in a full containmnet. The friable materials will be removed using small hand tools (carpenters hammer, cats