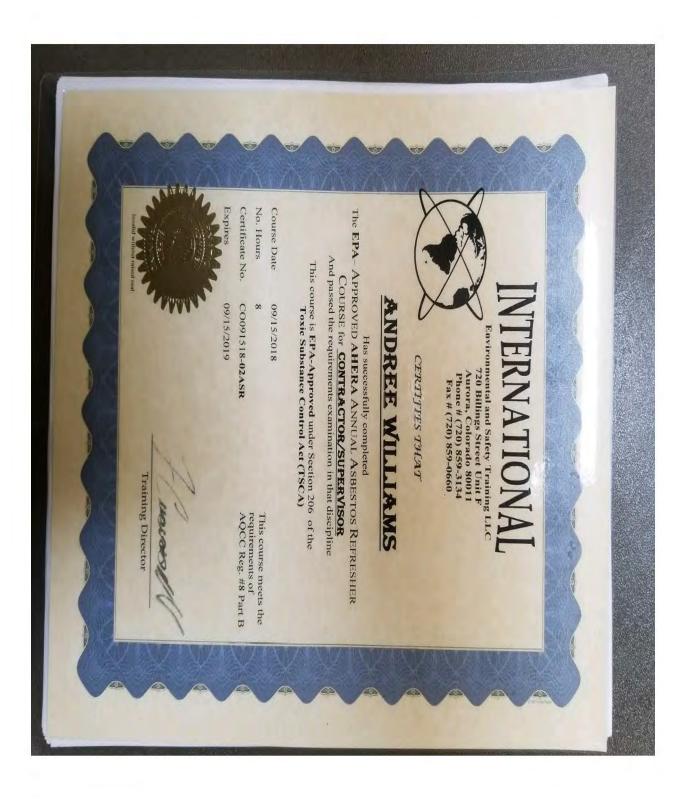

# 5. JKS Workers Asbestos Certifications

Asbestos Abatement • Lead Abatement • Mold Remediation • Soil Remediation • Select Interior/Structural Demolition jksindustries.net • 0:303.238.0207 • F: 303.238.0452 • 747 Sheridan Blvd. #9A, Lakewood, CO 80214 Veteran Owned • Certified: MBE, DBE, SBE