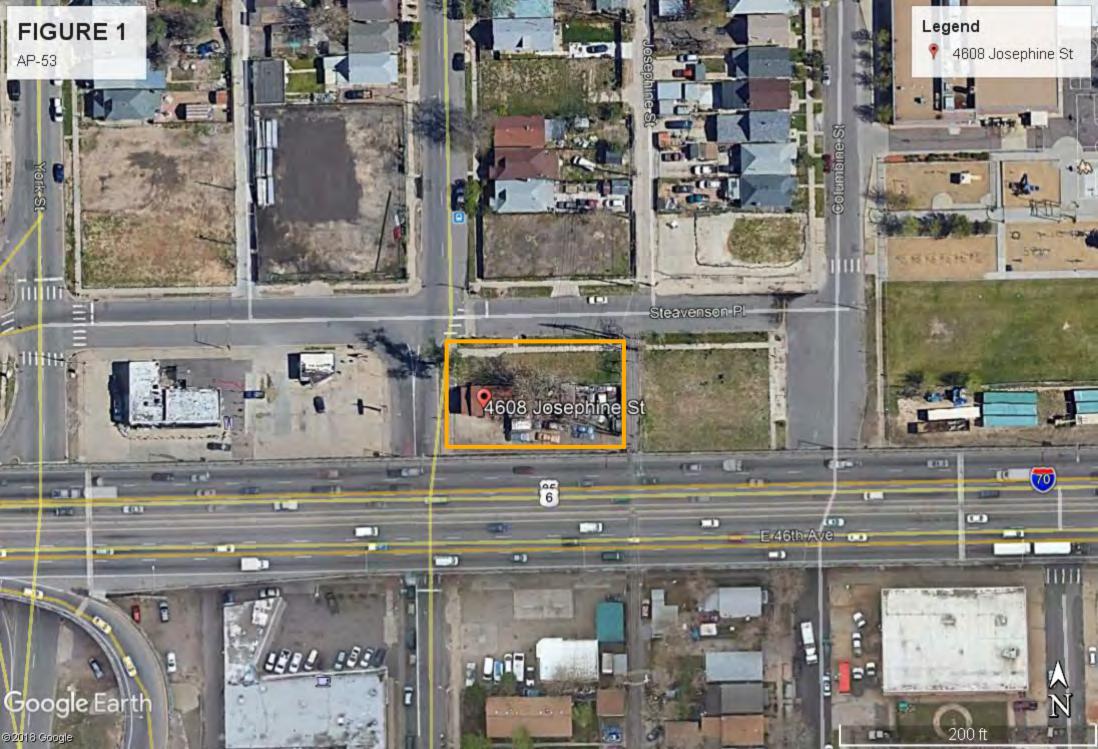

### Notice Number: 18DE7238A-12

Variance: None Comments: None

For the location specified below:

**AP-53** residential Rooms 3,4,5 4608 Josephine St. Denver **Denver County** 

This permit has been issued to:

For the location specified below:

**AP-53 Residential** 

4608 Josephine St. Denver Denver County

This notice has been issued to:

JKS Industries, Inc. 747 Sheridan Blvd. Unit 9A Lakewood, CO 80214 Fee Paid: \$60.00 Check number: 5640