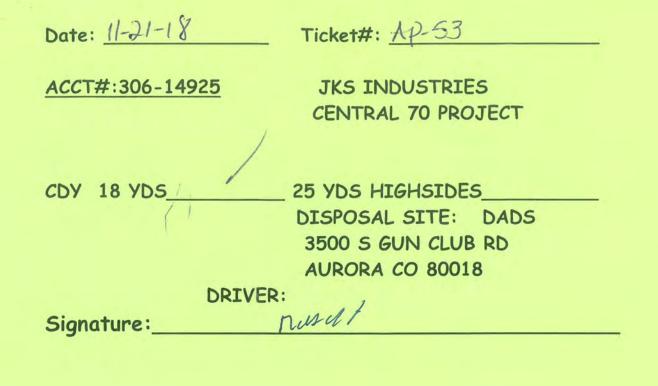

L 70 PROJECT                        |
|                             | 5 YDS HIGHSIDES                                             |
| 3                           | ISPOSAL SITE: DADS<br>3500 S GUN CLUB RD<br>AURORA CO 80018 |
| DRIVER:                     | -11                                                         |
| Signature:                  | 017                                                         |



Date: 11-21-18 Ticket#: AP-53

ACCT#:306-14925

JKS INDUSTRIES CENTRAL 70 PROJECT

CDY 18 YDS

25 YDS HIGHSIDES DISPOSAL SITE: DADS 3500 S GUN CLUB RD AURORA CO 80018

Signature: Jost Castolle

Date: 11-21-18 Ticket#: AP-53 ACCT#:306-14925 JKS INDUSTRIES CENTRAL 70 PROJECT CDY 18 YDS 25 YDS HIGHSIDES DISPOSAL SITE: DADS 3500 S GUN CLUB RD AURORA CO 80018 DRIVER M. Blf Signature:



Date: 11-21-18 Ticket#: AP-53 ACCT#:306-14925 JKS INDUSTRIES CENTRAL 70 PROJECT CDY 18 YDS V 25 YDS HIGHSIDES DISPOSAL SITE: DADS 3500 S GUN CLUB RD AURORA CO 80018 DRIVER Signature: Jus

### 2476919



| - WASTE MANAGEMENT                                                                                                                                                                               | Denver Arapahoe<br>3500 S Gun Club<br>Aurora, CO, 8001<br>Ph: (720) 876-26 | , PO Box 460397                                                                                           | Orig:<br>Ticks                           | inal<br>et# 3267927    |
|------------------------------------------------------------------------------------------------------------------------------------------------