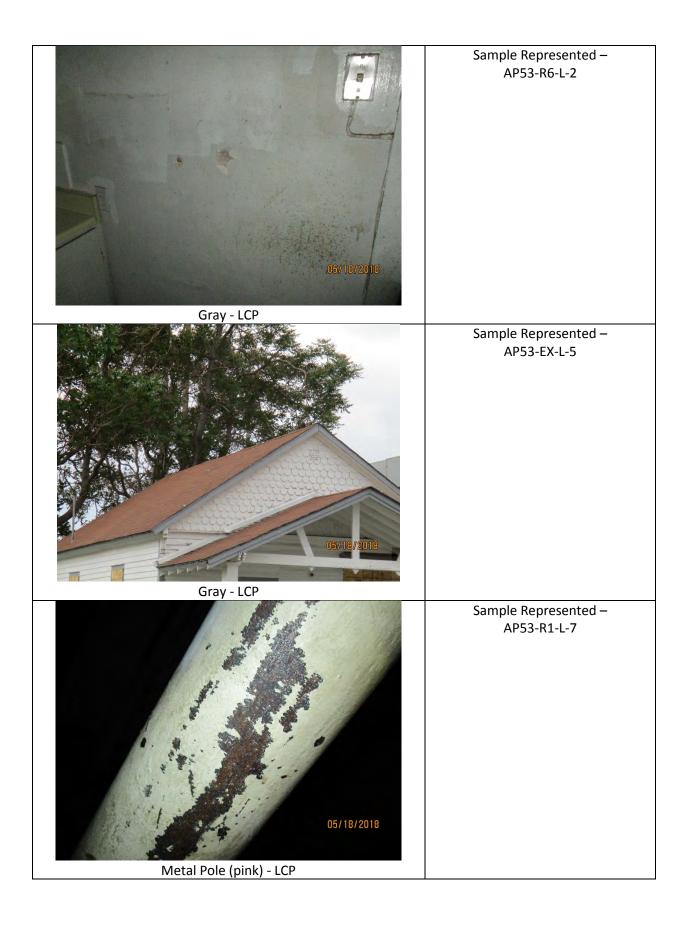

|
| Settled Dust by Wipe    |                                  | EPA SW-846 7000B |                                                   |
| Airborne Dust           |                                  | NIOSH 7082       |                                                   |
| <b>Composited Wipes</b> |                                  | EPA SW-846 3050B |                                                   |
| Composited wipes        |                                  | EPA SW-846 7000B |                                                   |

A complete listing of currently accredited Environmental Lead laboratories is available on the AIHA-LAP, LLC website at: <u>http://www.aihaaccreditedlabs.org</u>

# B POSITIVE ASBESTOS & LEAD SAMPLE MATERIAL PHOTOGRAPHS







## EMSL Analytical, Inc.

1010 Yuma Street Denver, CO 80204 Tel/Fax: (303) 740-5700 / (303) 741-1400 http://www.EMSL.com / denverlab@emsl.com EMSL Order: 221803646 Customer ID: ALLP62 Customer PO: Project ID:

| Attention: Logan Greenfield              | Phone:          | (719) 250-0036          |
|------------------------------------------|-----------------|-------------------------|
| All-Phase Environmental Consultants, Inc | Fax:            | (719) 542-2807          |
| 721 West 9th Street                      | Received Date:  | 05/23/2018 10:20 AM     |
| Pueblo, CO 81003                         | Analysis Date:  | 05/29/2018 - 05/31/2018 |
|                                          | Collected Date: | 05/17/2018              |
| Project: 3066-017-A-AP53                 |