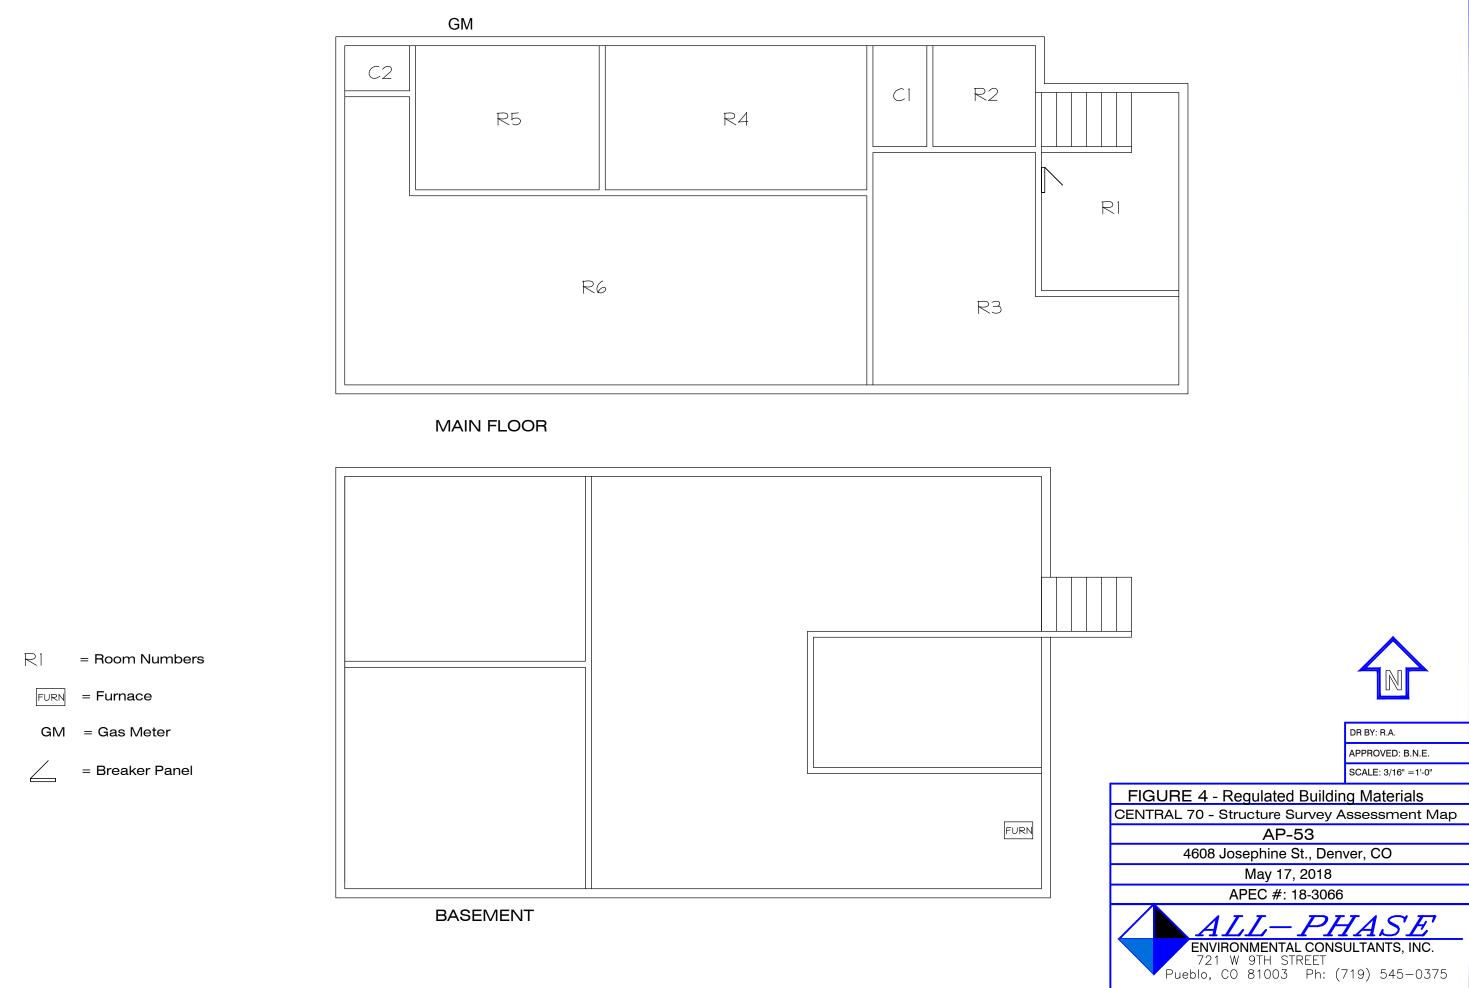

### Notice Number: 18DE7238A-12

Variance: None Comments: None

For the location specified below:

**AP-53** residential Rooms 3,4,5 4608 Josephine St. Denver **Denver County** 

This permit has been issued to:

view port and two chamber waste loadout. All work will be in accordance with Colorado Regulation #8 Part B. The full conatinment will be inspected and cleared by a State Certified AMS. claw, crow bar and chisels) the material will be kept wet (1500 psi airless sprayer with amended water) The full containment will employ negative air pressure greater than -0.02cw, a fully functional decon, 1'x1' This Phase 12 project will consist in removal and disposal of 1745 SF of TDW and 200 SF of VAT with in a full containmnet. The friable materials will be removed using small hand tools (carpenters hammer, cats