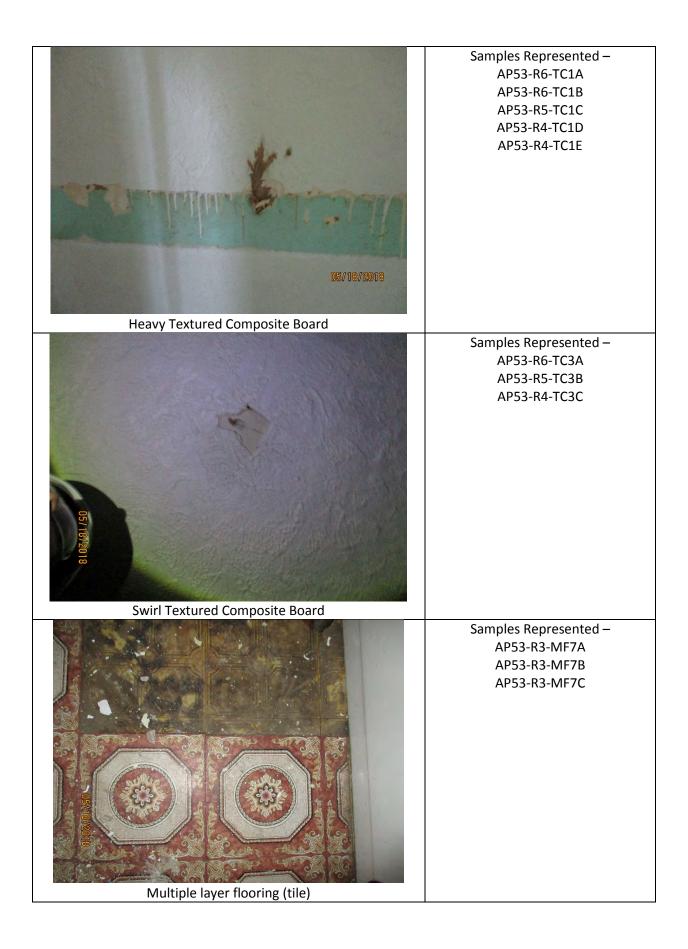

|
| Settled Dust by Wipe    |                                  | EPA SW-846 7000B |                                                   |
| Airborne Dust           |                                  | NIOSH 7082       |                                                   |
| <b>Composited Wipes</b> |                                  | EPA SW-846 3050B |                                                   |
| Composited wipes        |                                  | EPA SW-846 7000B |                                                   |

A complete listing of currently accredited Environmental Lead laboratories is available on the AIHA-LAP, LLC website at: <u>http://www.aihaaccreditedlabs.org</u>

# B POSITIVE ASBESTOS & LEAD SAMPLE MATERIAL PHOTOGRAPHS







## EMSL Analytical, Inc.

1010 Yuma Street Denver, CO 80204 Tel/Fax: (303) 740-5700 / (303) 741-1400 http://www.EMSL.com / denverlab@emsl.com EMSL Order: 221803646 Customer ID: ALLP62 Customer PO: Project ID:

| Attention: Logan Greenfield              | Phone:          | (719) 250-0036          |
|------------------------------------------|-----------------|-------------------------|
| All-Phase Environmental Consultants, Inc | Fax:            | (719) 542-2807          |
| 721 West 9th Street                      | Received Date:  | 05/23/2018 10:20 AM     |
| Pueblo, CO 81003                         | Analysis Date:  | 05/29/2018 - 05/31/2018 |
|                                          | Collected Date: | 05/17/2018              |
| Project: 3066-017-A-AP53                 |